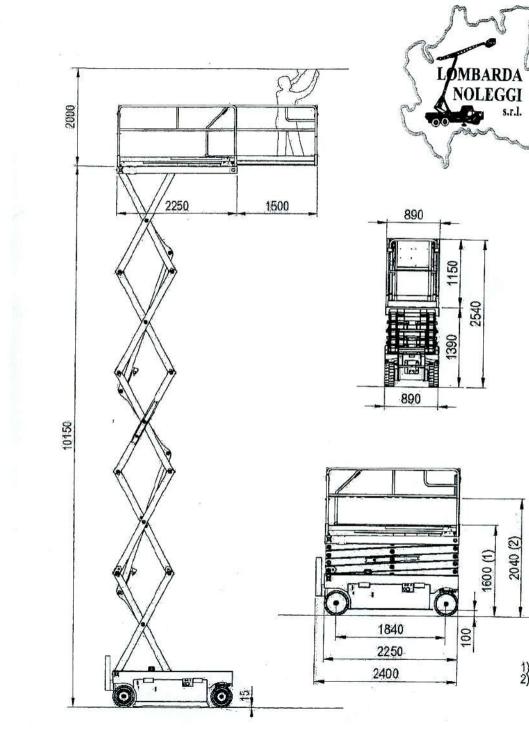

## **FORBICE 12** X-12-EN

| limensioni:                                                             | 1     | X 10 EN       |
|-------------------------------------------------------------------------|-------|---------------|
| Altezza massima di lavoro                                               | m     | 12.1          |
| Altezza massima del piano di calpestio                                  | m     | 10.1          |
| Altezza libera dal suolo (pot-hole sollevati)                           | mm    | 100           |
| Altezza libera dal suolo (pot-hole abbassati)                           | mm    | 15            |
| Altezza piano di calpestio inserimento velocità di sicurezza            | m     | 2.5           |
| Raggio interno di sterzatura                                            | m     | 0             |
| Raggio esterno di sterzatura                                            | m     | 2.28          |
| Portata massima                                                         | kg    | 300           |
| Numero massimo di persone sulla piattaforma uso interno                 |       | 3             |
| Numero massimo di persone sulla piattaforma – uso esterno               |       |               |
| Estensione massima piattaforma sfilabile                                | m     | 1.5           |
| Portata massima sulla parte estesa                                      | kg    | 300           |
| Num. massimo di persone sulla parte estesa - uso interno                |       | 3             |
| Num. massimo di persone sulla parte estesa - uso esterno                |       | -             |
| Altezza massima di trazione                                             | m     | Max.          |
| Dimensioni massime piattaforma sfilata                                  | m     | 0.89 x 3.75   |
| Pressione idraulica massima                                             | bar   | 230           |
| Pressione massima circuito di sollevamento                              | i bar | 160           |
| Pressione minima circuito di frenatura                                  | bar   | 60+70         |
| Dimensioni gomme                                                        | mm    | Ø410 x 150    |
| Tipo gomme                                                              | 1     | Cushion soft  |
| Dimensioni di trasporto con ringhiere sfilabili montate *               | m     | 0.89x2.4x2.54 |
| Dimensioni di trasporto con ringhiere sfilabili smontate *              | m     | 0.89x2.4x1.6  |
| Dimensioni di trasporto con ringhiere ribaltabili abbattute (opzionali) |       | 0.89x2.4x2.04 |
| Peso macchina a vuoto                                                   | kg    | 3430          |